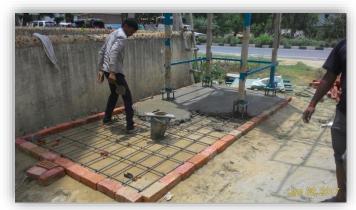

## Reinforcement Work:

# Solar Operated FRU pre installation Activity

Structure Foundation work

Boring work

Structure Platform work

We execute following Government projects:

Structure and solar panel fixing

At MSE we execute following Government projects: