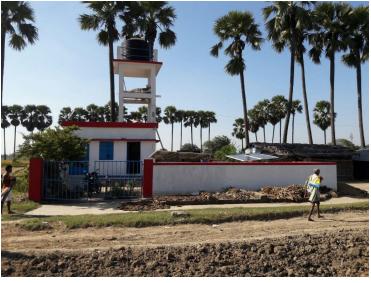

# Solar Operated FRU pre installation Activity

Structure Foundation work

Boring work

Structure Platform work

We execute following Government projects:

Structure and solar panel fixing

At MSE we execute following Government projects:

Solar Pump operated Fluoride Removal Unit

At Marcus we execute following Government projects:

hool students collecting potable water from Fluoride Removal U

Work Methodology: