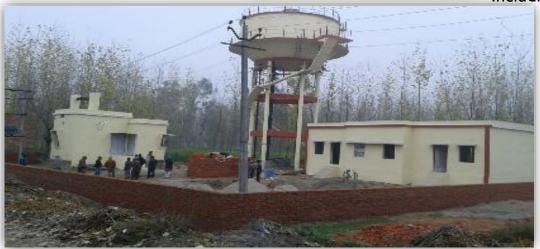

## At MSE we execute following Government projects:

Construction of Building Boring

Boring of deep Tube well

(Telescopic Boring)

Construction of Concrete Overhead water Tanks

Erection of Electrical Transmission line Including Transformer and Earthling