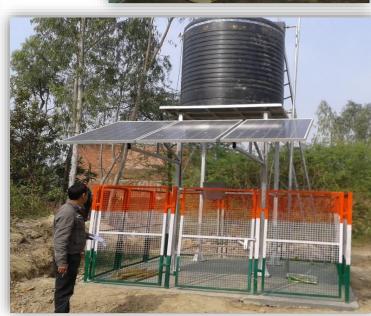

# Solar Operated FRU pre installation Activity

Structure Foundation work

Boring work

Structure Platform work

We execute following Government projects:

Structure and solar panel fixing

At MSE we execute following Government projects:

Solar Pump operated Fluoride Removal Unit

At Marcus we execute following Government projects:

hool students collecting potable water from Fluoride Removal U

Work Methodology: