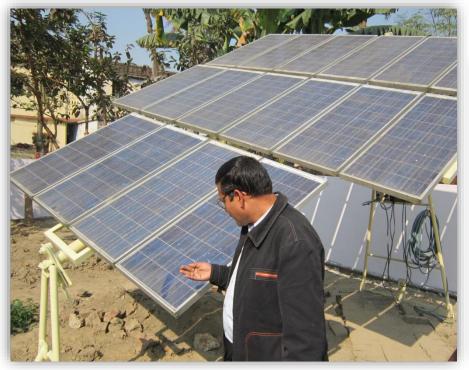

# Solar Operated FRU pre installation Activity

Structure Foundation work

Boring work

Structure Platform work

We execute following Government projects:

Structure and solar panel fixing

At MSE we execute following Government projects:

Solar Pump operated Fluoride Removal Unit

At Marcus we execute following Government projects:

hool students collecting potable water from Fluoride Removal U

Work Methodology: