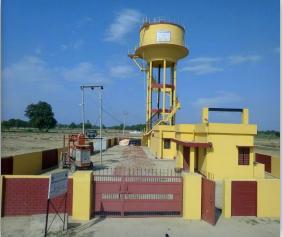

## At MSE we execute following Government projects:

Construction of Building Boring

Boring of deep Tube well

(Telescopic Boring)

Construction of Concrete Overhead water Tanks

Erection of Electrical Transmission line Including Transformer and Earthling

# BIHAR –MAINTENANCE OF MPWSS