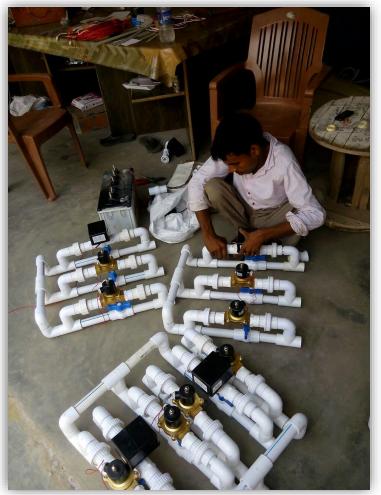

At MSE we execute following Government projects:

Control modules being assembled in our workshop

At MSE we execute following Government projects:

Installation & Commissioning of Solar Power based Lights & Pumps

# Solar Operated FRU pre installation Activity

Structure Foundation work

Boring work

Structure Platform work

We execute following Government projects:

Structure and solar panel fixing

At MSE we execute following Government projects: