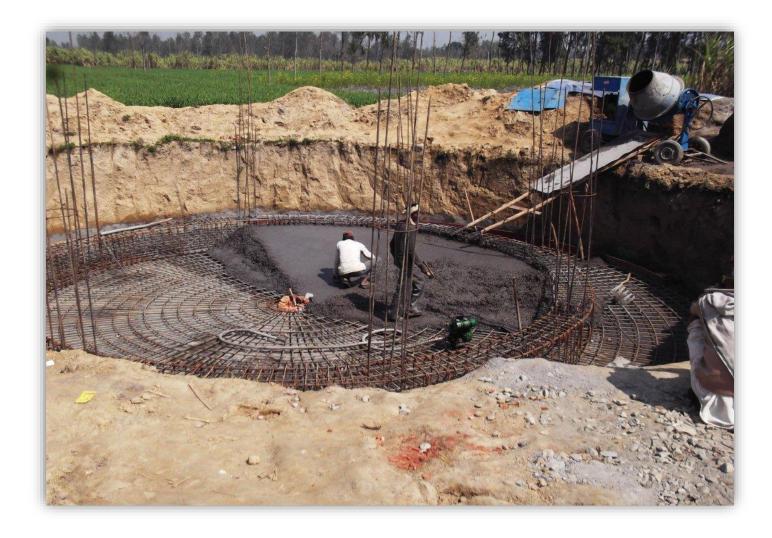

## Reinforcement Work:

# Solar Operated FRU pre installation Activity

Structure Foundation work

Boring work

Structure Platform work

We execute following Government projects:

Structure and solar panel fixing

At MSE we execute following Government projects: