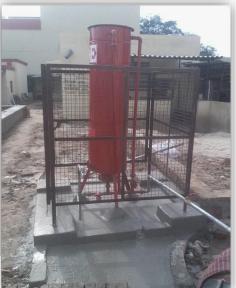

# Solar Operated FRU pre installation Activity

Structure Foundation work

Boring work

Structure Platform work

We execute following Government projects:

Structure and solar panel fixing

At MSE we execute following Government projects:

Solar Pump operated Fluoride Removal Unit

At Marcus we execute following Government projects:

hool students collecting potable water from Fluoride Removal U

Work Methodology: