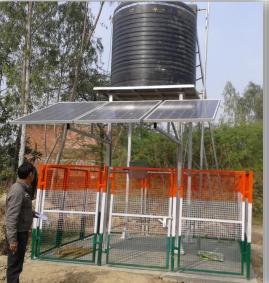

Operation and maintenance of whole water supply system

At MSE we execute following Government projects:

- Solar energy based water Filter supply and installation
- Supply and installation of solar panel with controllers
- Survey of villages for working Hand pumps
- Making of Concrete Platform around the filter
- Fixing of fencing
- Plumbing work for water dispensing and cleaning routing
- Rainwater harvesting

# Solar Operated FRU pre installation Activity

Structure Foundation work

Boring work

Structure Platform work

We execute following Government projects:

Structure and solar panel fixing

At MSE we execute following Government projects:

Solar Pump operated Fluoride Removal Unit

At Marcus we execute following Government projects:

hool students collecting potable water from Fluoride Removal U

Work Methodology: