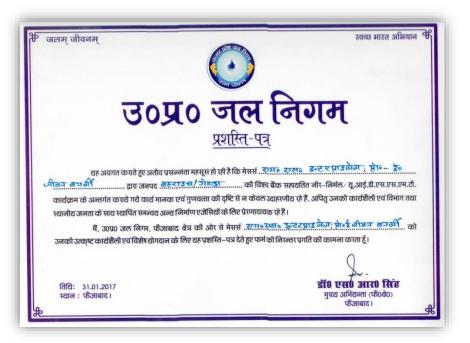

कि हुनर सड़कों पर तमाशा करता है और किस्मत न्हलों में राज करती है, पर ऐसी कहावतों को पीछे छोड़ते हुए आज का युवा अपने हुनर की कीमत खुद लगा सकता है। ऐसा ही कुछ रोजगार मेले में खने को मिला। रोजगार मेले में छह विकलांगों के भी रोजगार के अवसर सुलभ हुए। जिनमें एक हैं बीए पास विनोद कुमार जो कि सीतापुर के सिथौली

हुनर ने लगाई खुद अपनी कीमत

में गांव कढ़ई खुर्द में रहते हैं। रोजगार मेले की खबर सुनकर पांव से विकलांग विनोद जो कि खड़ भी नहीं हो सकता वह रोजगार मेले में आया औ एमएम इंटरपाइजेज ने उसे प्लाबर की जॉब के लिए

सेलेक्ट कर लिया। जॉब मिलने के बाद विनोद की ख़ुशी देखने लायक

वाराणसी और कानपुर में आयोजित किवे गये उद्यमिता मंत्रालय के निदेशक विमल कुमार (एनएसडीसी) न केवल युवाओं के लिए लोगों में 6 दिव्यांग थे। उन्होंने कहा कि हम



# Rural Development and Social Enterprise

## **REWARD & RECOGNITIONS**









## **MSE Team**

- FROM BOARD ROOM PLANNING TO GROUND EXECUTION
   IN FARMOST ALMOST INACCESIBLE REMOTE AREAS
- WE AT MSE ARE MAKING IT POSSIBLE
- BRINGING SMILE IN PEOPLE'S LIVES







# Thank you

### **Registered Office:**

MS Enterprises 5/29-B, Vinay Khand, Gomti Nagar, Lucknow U.P - 226010

### **Project Main Office:**

MS Enterprises
Nahar Pulia, Daniyalpur,
Safedabad, Barabanki
U.P - 225003