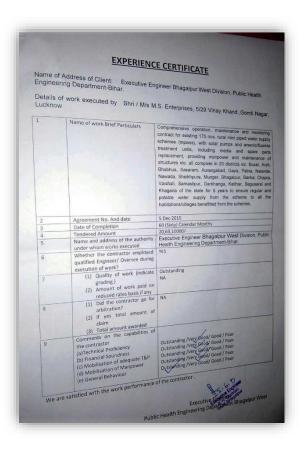

हुनर सड़कों पर तमाशा करता है और किस्मत न्हलों में राज करती है, पर ऐसी कहावतों को पीछे छोड़ते हुए आज का युवा अपने हुनर की कीमत खुद लगा सकता है। ऐसा ही कुछ रोजगार मेले में खने को मिला। रोजगार मेले में छह विकलांगों के भी रोजगार के अवसर सुलभ हुए। जिनमें एक हैं बीए पास विनोद कुमार जो कि सीतापुर के सिथौली

हुनर ने लगाई खुद अपनी कीमत

में गांव कढ़ई खुर्द में रहते हैं। रोजगार मेले की खबर सुनकर पांव से विकलांग विनोद जो कि खड़ भी नहीं हो सकता वह रोजगार मेले में आया औ एमएम इंटरपाइजेज ने उसे प्लाबर की जॉब के लिए

सेलेक्ट कर लिया। जॉब मिलने के बाद विनोद की ख़ुशी देखने लायक

वाराणसी और कानपुर में आयोजित किवे गये उद्यमिता मंत्रालय के निदेशक विमल कुमार (एनएसडीसी) न केवल युवाओं के लिए लोगों में 6 दिव्यांग थे। उन्होंने कहा कि हम



# Rural Development and Social Enterprise

## **REWARD & RECOGNITIONS**









## **MSE Team**

- FROM BOARD ROOM PLANNING TO GROUND EXECUTION
   IN FARMOST ALMOST INACCESIBLE REMOTE AREAS
- WE AT MSE ARE MAKING IT POSSIBLE
- BRINGING SMILE IN PEOPLE'S LIVES







# Thank you

### **Registered Office:**

MS Enterprises 5/29-B, Vinay Khand, Gomti Nagar, Lucknow U.P - 226010

### **Project Main Office:**

MS Enterprises
Nahar Pulia, Daniyalpur,
Safedabad, Barabanki
U.P - 225003