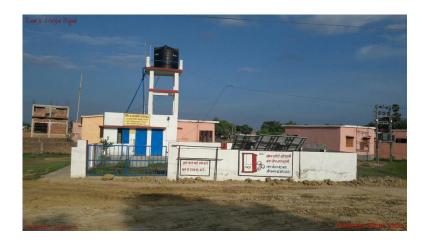

# Solar Operated FRU pre installation Activity

Structure Foundation work

Boring work

Structure Platform work

We execute following Government projects:

Structure and solar panel fixing

At MSE we execute following Government projects:

Solar Pump operated Fluoride Removal Unit

At Marcus we execute following Government projects:

hool students collecting potable water from Fluoride Removal U

Work Methodology: