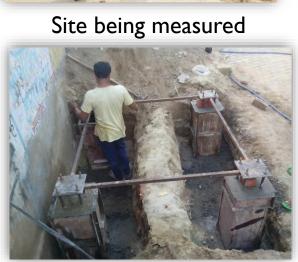

# Solar Operated FRU pre installation Activity

Structure Foundation work

Boring work

Structure Platform work

We execute following Government projects:

Structure and solar panel fixing

At MSE we execute following Government projects: