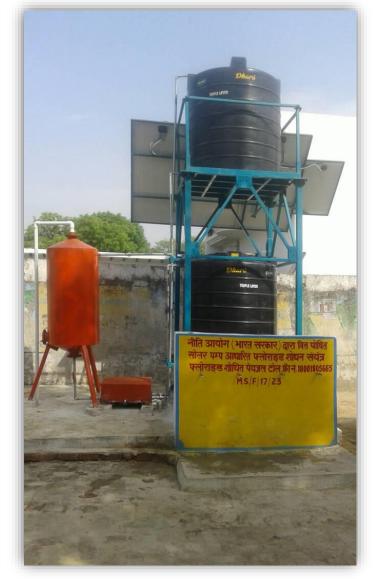

# Solar Operated FRU pre installation Activity

Structure Foundation work

Boring work

Structure Platform work

We execute following Government projects:

Structure and solar panel fixing

At MSE we execute following Government projects:

Solar Pump operated Fluoride Removal Unit

At Marcus we execute following Government projects:

hool students collecting potable water from Fluoride Removal U

Work Methodology: