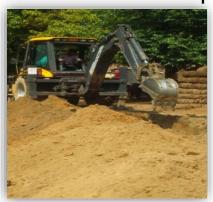

## At MSE we execute following Government projects:

Excavation of Earth and Earth filling work for site development

Construction of Brick on edge pavement to water works

Supply and laying of PVC pipes for water distribution network of around 18 kilometer with all fittings