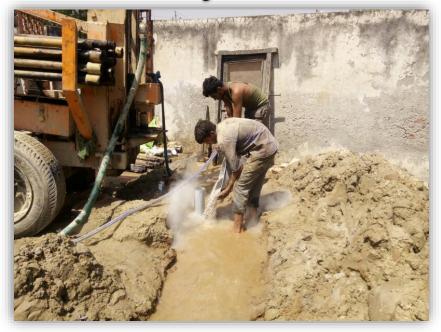

# Solar Operated FRU pre installation Activity

Structure Foundation work

Boring work

Structure Platform work

We execute following Government projects:

Structure and solar panel fixing

At MSE we execute following Government projects: