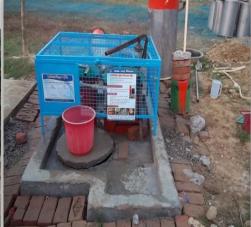

## At MSE we execute following Government projects:

- Under ground Water filters Supply and installation
- Survey of villages for working Hand pumps
- Making of Concrete Platform around the filter
- Fixing of fencing
- Plumbing work for water dispensing and cleaning routing
- Monitoring and control systems solar energy based.

Solar Pump operated Fluoride Removal Unit

At Marcus we execute following Government projects:

hool students collecting potable water from Fluoride Removal U

Work Methodology: