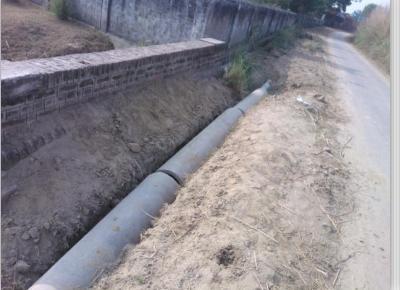

## At MSE we execute following Government projects:

Excavation of Earth and Earth filling work for site development

Construction of Brick on edge pavement to water works

Supply and laying of PVC pipes for water distribution network of around 18 kilometer with all fittings

Supply and fixing of DI pipes for Rising main works