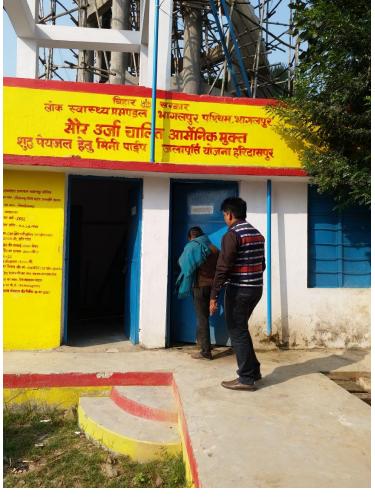

# Solar Operated FRU pre installation Activity

Structure Foundation work

Boring work

Structure Platform work

We execute following Government projects:

Structure and solar panel fixing

At MSE we execute following Government projects:

Solar Pump operated Fluoride Removal Unit

At Marcus we execute following Government projects:

hool students collecting potable water from Fluoride Removal U

Work Methodology: