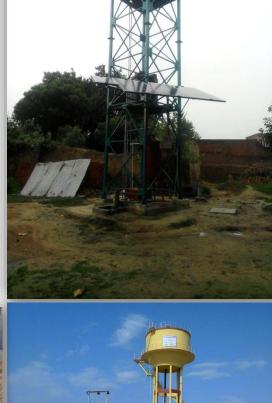

# Solar Operated FRU pre installation Activity

Structure Foundation work

Boring work

Structure Platform work

We execute following Government projects:

Structure and solar panel fixing

At MSE we execute following Government projects:

Solar Pump operated Fluoride Removal Unit

At Marcus we execute following Government projects:

hool students collecting potable water from Fluoride Removal U

Work Methodology: