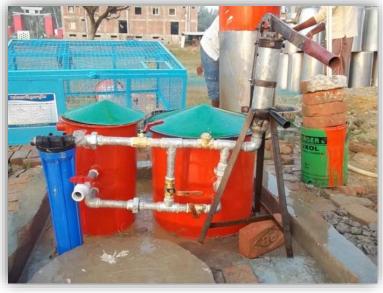

# Solar Operated FRU pre installation Activity

Structure Foundation work

Boring work

Structure Platform work

We execute following Government projects:

Structure and solar panel fixing

At MSE we execute following Government projects:

Solar Pump operated Fluoride Removal Unit

At Marcus we execute following Government projects:

hool students collecting potable water from Fluoride Removal U

Work Methodology: