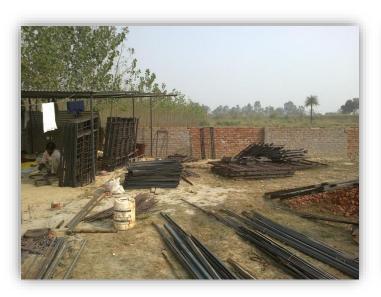

At MSE we execute following Government projects:

Fabrication and Fixing of MS gate in Water works campus

At MSE we execute following Government projects:

Fabrication & Painting work of structure & Unit in workshop

At MSE we execute following Government projects:

Control modules being assembled in our workshop

At MSE we execute following Government projects:

Installation & Commissioning of Solar Power based Lights & Pumps