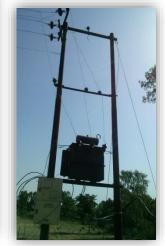

## At MSE we execute following Government projects:

Construction of Building Boring

Boring of deep Tube well

(Telescopic Boring)

Construction of Concrete Overhead water Tanks

Erection of Electrical Transmission line Including Transformer and Earthling