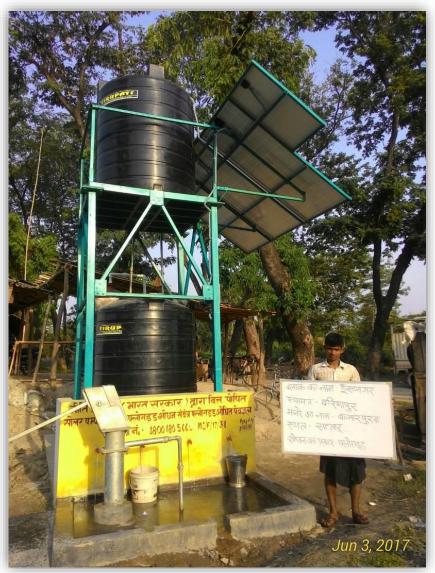

Solar Pump operated Fluoride Removal Unit

At Marcus we execute following Government projects:

hool students collecting potable water from Fluoride Removal U

Work Methodology: