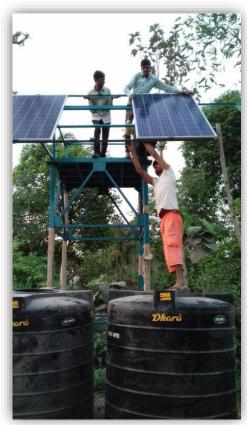

# Solar Operated FRU pre installation Activity

Structure Foundation work

Boring work

Structure Platform work

We execute following Government projects:

Structure and solar panel fixing

At MSE we execute following Government projects:

Solar Pump operated Fluoride Removal Unit

At Marcus we execute following Government projects:

hool students collecting potable water from Fluoride Removal U

Work Methodology: