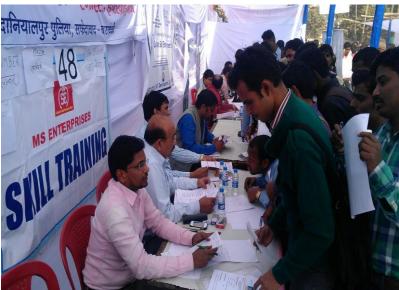

## ROJGAR MELA PARTICIPATION

रोजगार मेले में तीन हजार से अधिक युवाओं को मिली जॉब

#### नौकरियों के लिए शिक्षा ही नहीं, ट्रेनिंग भी जरूरी : रूडी

लखनक। केन्द्रीय कौराल विकास एवं उन्हासित संबी राजीव प्रताप रूजी ने संबद्धार को कोल्बिन तालुकेदार कालेज मैदान में स्किल इंडिया मिशन के तहत आयोजित रोजगार मेला में तीन हजार से अधिक युवकों को जॉब ऑफर लेटर प्रदान किए। केन्द्रीय मंत्री ने रोजगर मेले संबोधित करते हुए कहा कि पहले एक नौकरी के लिए देशें फार्म धरने फिर इंटरका देने और फिर रिजल्ट का इंतजार करना पढ़ता था, ऐसे में पीएम मोदी के निर्देश पर रोजगार मेले आयोजित किये नये जिसमें एक ही प्लेटफार्म पर यवाओं को रोजगार दिवा गया।