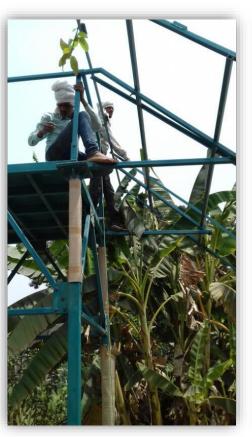

# Solar Operated FRU pre installation Activity

Structure Foundation work

Boring work

Structure Platform work

We execute following Government projects:

Structure and solar panel fixing

At MSE we execute following Government projects:

Solar Pump operated Fluoride Removal Unit

At Marcus we execute following Government projects:

hool students collecting potable water from Fluoride Removal U

Work Methodology: