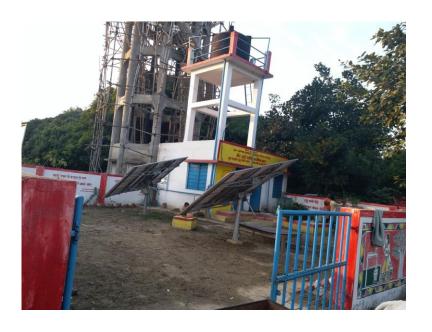

# Solar Operated FRU pre installation Activity

Structure Foundation work

Boring work

Structure Platform work

We execute following Government projects:

Structure and solar panel fixing

At MSE we execute following Government projects:

Solar Pump operated Fluoride Removal Unit

At Marcus we execute following Government projects:

hool students collecting potable water from Fluoride Removal U

Work Methodology: