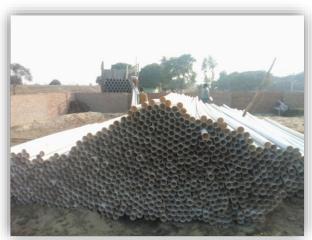

## At MSE we execute following Government projects:

Excavation of Earth and Earth filling work for site development

Construction of Brick on edge pavement to water works

Supply and laying of PVC pipes for water distribution network of around 18 kilometer with all fittings

Supply and fixing of DI pipes for Rising main works