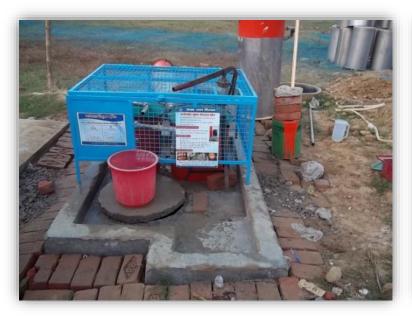

Operation and maintenance of whole water supply system

At MSE we execute following Government projects:

- Solar energy based water Filter supply and installation
- Supply and installation of solar panel with controllers
- Survey of villages for working Hand pumps
- Making of Concrete Platform around the filter
- Fixing of fencing
- Plumbing work for water dispensing and cleaning routing
- Rainwater harvesting

## At MSE we execute following Government projects:

- Under ground Water filters Supply and installation
- Survey of villages for working Hand pumps
- Making of Concrete Platform around the filter
- Fixing of fencing
- Plumbing work for water dispensing and cleaning routing
- Monitoring and control systems solar energy based.