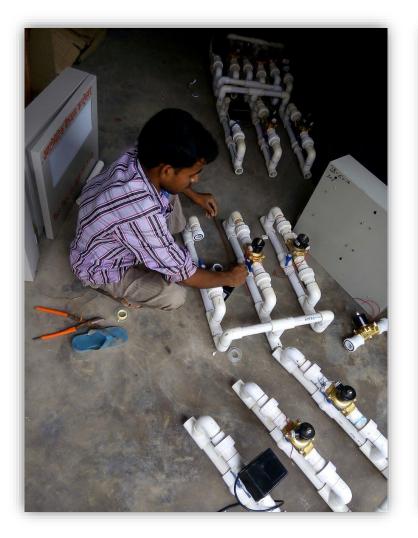

At MSE we execute following Government projects:

Control modules being assembled in our workshop

At MSE we execute following Government projects:

Installation & Commissioning of Solar Power based Lights & Pumps

# Solar Operated FRU pre installation Activity

Structure Foundation work

Boring work

Structure Platform work

We execute following Government projects:

Structure and solar panel fixing

At MSE we execute following Government projects: