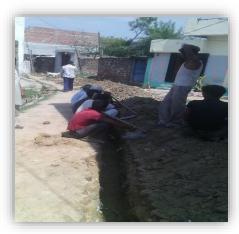

## At MSE we execute following Government projects:

Construction of Building Boring

Boring of deep Tube well

(Telescopic Boring)

Construction of Concrete Overhead water Tanks

Erection of Electrical Transmission line Including Transformer and Earthling

## At MSE we execute following Government projects:

Excavation of Earth and Earth filling work for site development

Construction of Brick on edge pavement to water works

Supply and laying of PVC pipes for water distribution network of around 18 kilometer with all fittings