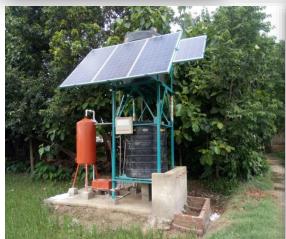

# Solar Operated FRU pre installation Activity

Structure Foundation work

Boring work

Structure Platform work

We execute following Government projects:

Structure and solar panel fixing

At MSE we execute following Government projects:

Solar Pump operated Fluoride Removal Unit

At Marcus we execute following Government projects:

hool students collecting potable water from Fluoride Removal U

Work Methodology: