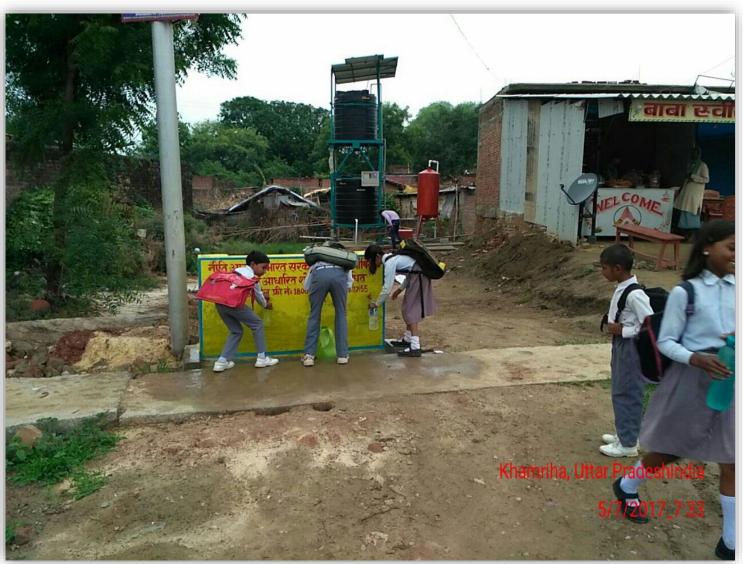

Solar Pump operated Fluoride Removal Unit

At Marcus we execute following Government projects:

hool students collecting potable water from Fluoride Removal U

Work Methodology: