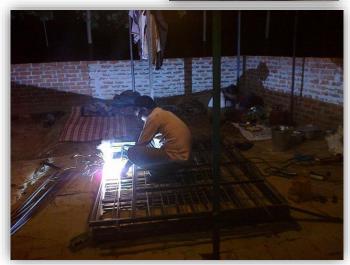

At MSE we execute following Government projects:

Control modules being assembled in our workshop

At MSE we execute following Government projects:

Installation & Commissioning of Solar Power based Lights & Pumps

At MSE we execute following Government projects:

Barbending

At MSE we execute following Government projects:

- Provision for Culvert crossing
- Supply and Laying of AC pipes
- Making House connections
- Construction of single tap pillar type stand post/nouse connection