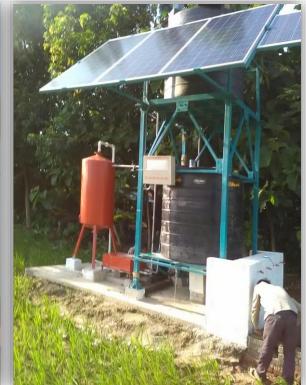

# Solar Operated FRU pre installation Activity

Structure Foundation work

Boring work

Structure Platform work

We execute following Government projects:

Structure and solar panel fixing

At MSE we execute following Government projects:

Solar Pump operated Fluoride Removal Unit

At Marcus we execute following Government projects:

hool students collecting potable water from Fluoride Removal U

Work Methodology: