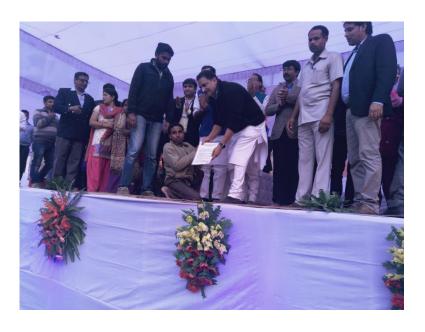

## ROJGAR MELA PARTICIPATION

रोजगार मेले में तीन हजार से अधिक युवाओं को मिली जॉब

#### नौकरियों के लिए शिक्षा ही नहीं, ट्रेनिंग भी जरूरी : रूडी

लखनक। केन्द्रीय कौराल विकास एवं उन्हासित संबी राजीव प्रताप रूजी ने संबद्धार को कोल्बिन तालुकेदार कालेज मैदान में स्किल इंडिया मिशन के तहत आयोजित रोजगार मेला में तीन हजार से अधिक युवकों को जॉब ऑफर लेटर प्रदान किए। केन्द्रीय मंत्री ने रोजगर मेले संबोधित करते हुए कहा कि पहले एक नौकरी के लिए देशें फार्म धरने फिर इंटरका देने और फिर रिजल्ट का इंतजार करना पढ़ता था, ऐसे में पीएम मोदी के निर्देश पर रोजगार मेले आयोजित किये नये जिसमें एक ही प्लेटफार्म पर यवाओं को रोजगार दिवा गया।