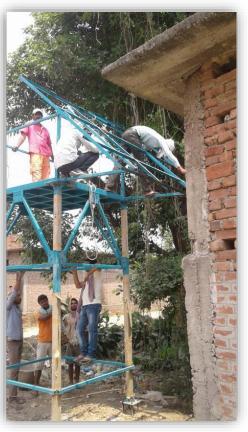

# Solar Operated FRU pre installation Activity

Structure Foundation work

Boring work

Structure Platform work

We execute following Government projects:

Structure and solar panel fixing

At MSE we execute following Government projects:

Solar Pump operated Fluoride Removal Unit

At Marcus we execute following Government projects:

hool students collecting potable water from Fluoride Removal U

Work Methodology: